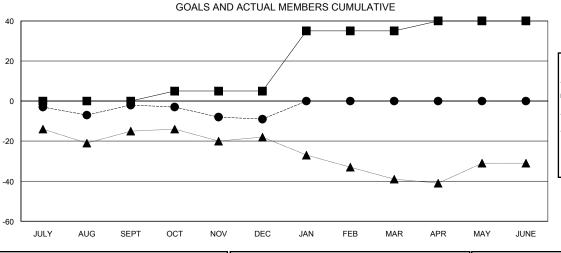

## GOALS AND ACTUAL NEW CLUBS CUMULATIVE

| -■- CURRENT YEAR GOALS FOR NEW | , |
|--------------------------------|---|
| MEMBERS                        |   |

- CURRENT YEAR ACTUAL MEMBERS

- ▲ - LAST YEAR ACTUAL MEMBERS